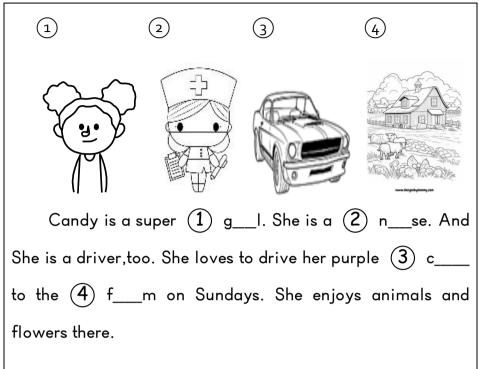

## K. Read and Write (4%)

Snoopy is \_\_\_\_\_ the UK. He likes black

- tea. And he \_\_\_\_ fish and chips. I like them(它
  - 們),too. One day, he is not good. Does he have

a flu? Yes, he \_\_\_\_\_. He \_\_\_\_\_ a cough,too.